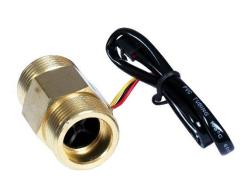

## SEN-HZG1WA 1 Inch Brass Water flow sensor

The **Pluse signal water flow sensor** is widely applied in industrial equipmen, agricultural equipment and household electrical appliances in the future.

The **pluse signal water flow sensor** with POM materials had passed the United States FDA certification that can be used to water dispenser, water purifier, coffee machine, wine cooler, beer machine, monitor liquid flow rate in water machine, water heater, coffee machine, vending machine, water meter medical testing machine and the like.

## **SPECIFICATIONS:**

1. Material: Brass Copper

2. Color: Golden

3. Flow Rage: 4-45L/min

4. Pressure performance: <=1.75Mpa

5. Line specification & install direction: could be customized

6. Connection: G 1" or NPT 1"

7. Water temperature: <=80 °C