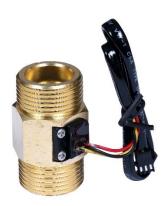

## SEN-HZG1WA 1 Inch Brass Water flow sensor

The **Pluse signal water flow sensor** is widely applied in industrial equipmen, agricultural equipment and household electrical appliances in the future.

The **pluse signal water flow sensor** with POM materials had passed the United States FDA certification that can be used to water dispenser, water purifier, coffee machine, wine cooler, beer machine, monitor liquid flow rate in water machine, water heater, coffee machine, vending machine, water meter medical testing machine and the like.

## **SPECIFICATIONS:**

1. Material: Brass Copper

2. Color: Golden

3. Flow Rage: 4-45L/min

4. Pressure performance: <=1.75Mpa

5. Line specification & install direction: could be customized

6. Connection: G 1" or NPT 1"

7. Water temperature: <=80 °C